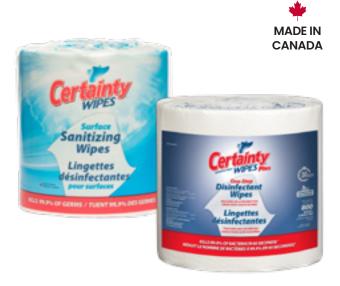

## **Plus Disinfectant Wipes**

- · Kills 99.9% of bacteria in just 15 seconds
- Kills SARS-CoV-2 (the virus that causes COVID-19) in 30 seconds
- Kills bacteria, viruses and fungi including Staph, E. coli, MRSA, VRE, Norovirus, Rotavirus, Influenza A/A2, Rhinovirus, Strep and more
- · Authorized for sale by Health Canada
- Large roll is perfect for high traffic areas such as entrances, shopping cart vestibules, and self checkouts
- Flat packs are perfect for cashier stations and personal work areas

## **Surface Sanitizing Wipes**

- · Kills 99.99% of common germs in 60 seconds
- · Quickly removes dirt and soil
- · Strong, premium quality fabric
- Perfect for high traffic areas such as entrances, shopping cart vestibules, and self checkouts

WE1500

| Item#                               | Description | Color | Size              | <b>Compatible Dispensers</b>                 | <b>Selling Unit</b> | Case Pack            |
|-------------------------------------|-------------|-------|-------------------|----------------------------------------------|---------------------|----------------------|
| Certainty® Plus Disinfectant Wipes  |             |       |                   |                                              |                     |                      |
| 91280                               | Flat Pack   | White | 20.3 cm x 15.2 cm | N/A                                          | 1 cs                | 80/flat pack - 12/cs |
| 91200                               | Roll        | White | 20.3 cm x 15.2 cm | C9WALLW, C9WALLS, C9SSFSJR,<br>C9SSFS, C9STN | 1 cs                | 1200/rl - 2 rls/cs   |
| Certainty® Surface Sanitizing Wipes |             |       |                   |                                              |                     |                      |
| WE1500                              | Roll        | White | 20.3 cm x 15.2 cm | C9WALLW, C9WALLS, C9SSFSJR,<br>C9SSFS, C9STN | 1 cs                | 1500/rl - 2 rls/cs   |